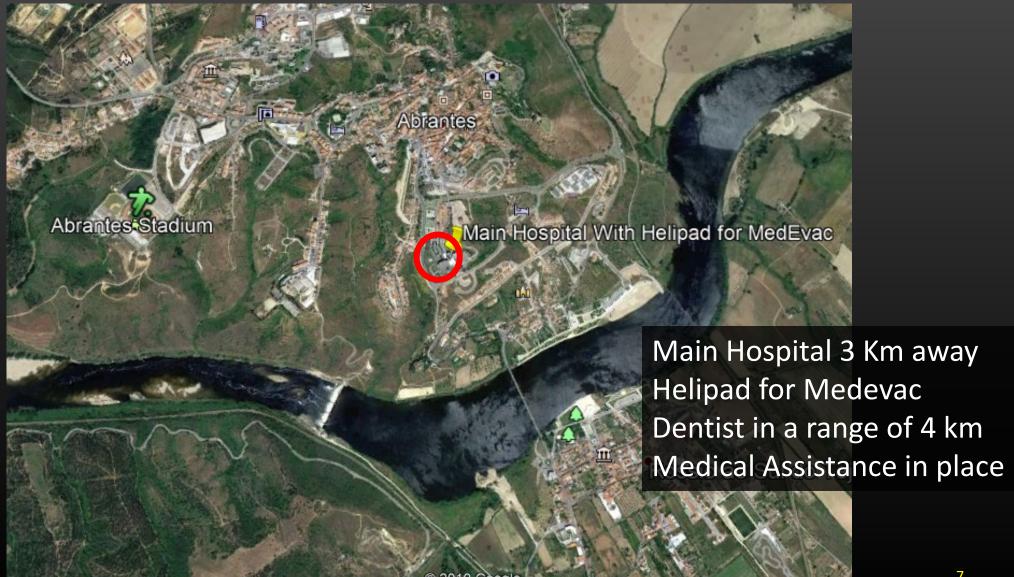

# ABRANTES AGILITY CAPITAL JULY 2025





10 -13 July ABRANTES PORTUGAL







# ABRANTES AGILITY CAPITAL JULY 2025

protocol with the Portuguese Kennel Club



**ORGANIZATION** 



Partnership with the Abrantes City Hall



**Sponsors** 



# **APPROACH TO ABRANTES**



500 km from Madrid

1095 Km from Barcelona

1600 Km from Paris

150 Km from Lisbon

200 Km from Oporto

# **APPROACH TO ABRANTES**



# **APPROACH TO ABRANTES**

From A 23 Exit # 9 "Rio de Moinhos"



# **SHOPPING**



Supermarkets

EO 2025 JOAWC 2025

# **MEDICAL ASSISTENCE**



# **VETERINAIRY ASSISTENCE**



**CLINICS** 

# Vet Clinics capabilities:

- X-Ray
- Ultrasound
- Electrocardiogram
- Surgery

# **VENUE OVERVIEW**



# **VENUE OVERVIEW**



# MEASURES TO MINIMIZE THE EFFECTS OF EVENTUAL HIGH TEMPERATURES

- 20X60mts or more if needed <u>Acclimatized tent</u> <u>Brumazation</u> System
- Approach to the rings (3 net dogs) under <u>Shade with Brumization</u> System
- Net Shade on the runaway
- Swimming Pools for dogs in the end of the courses
- Microchip reading under shade
- Swimming Pools and showers for dogs several in the stadium
- Divided schedule
  - ✓ Morning Period 7 am to 1 pm
  - ✓ **Big Break during hottest hours**
  - ✓ Evening Period 6 pm to 9 pm
- Planning to have 5 or 6 competition rings
- No dogs will be allowed in the cars

- Schedule JOA