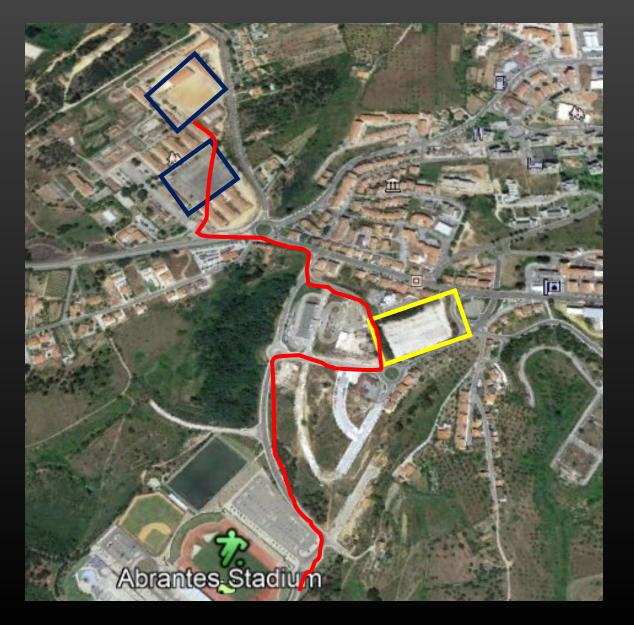

# **PARKING AND SHUTTLE**

Shuttle to serve the competitors from the parking area to the Competition Area (400m)

- Shuttle Path
- Parking Area
- Alternative Parking Areas