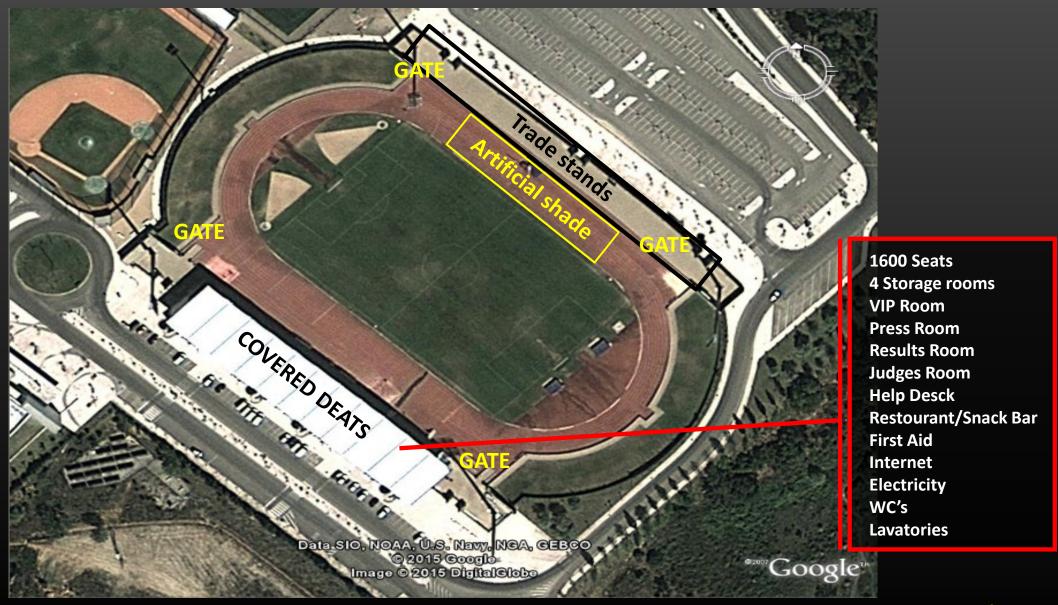

# **RINGS AND FACILITIES**

## **RINGS**

# RINGS AND FACILITIES

Toilets and lavatories