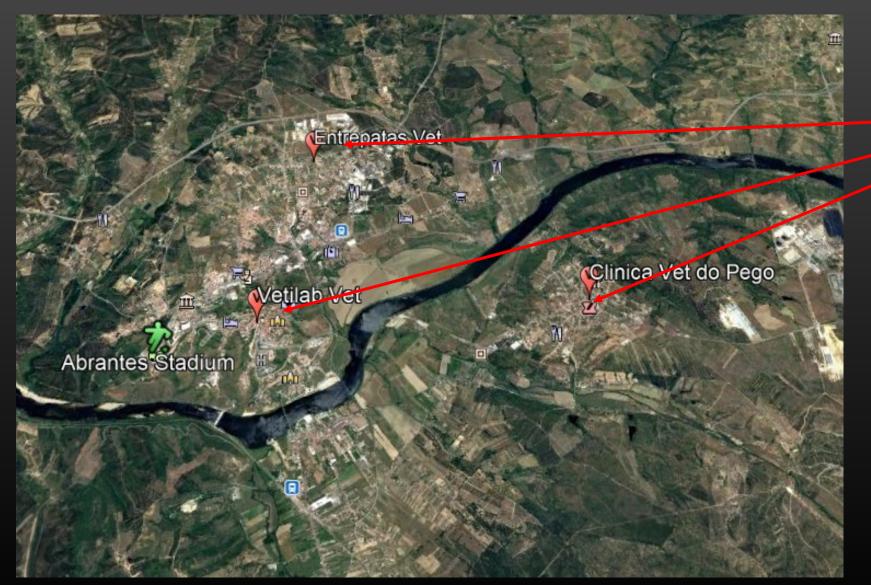

# **VETERINAIRY ASSISTENCE**

**CLINICS** 

# Vet Clinics capabilities:

- X-Ray
- Ultrasound
- Electrocardiogram
- Surgery