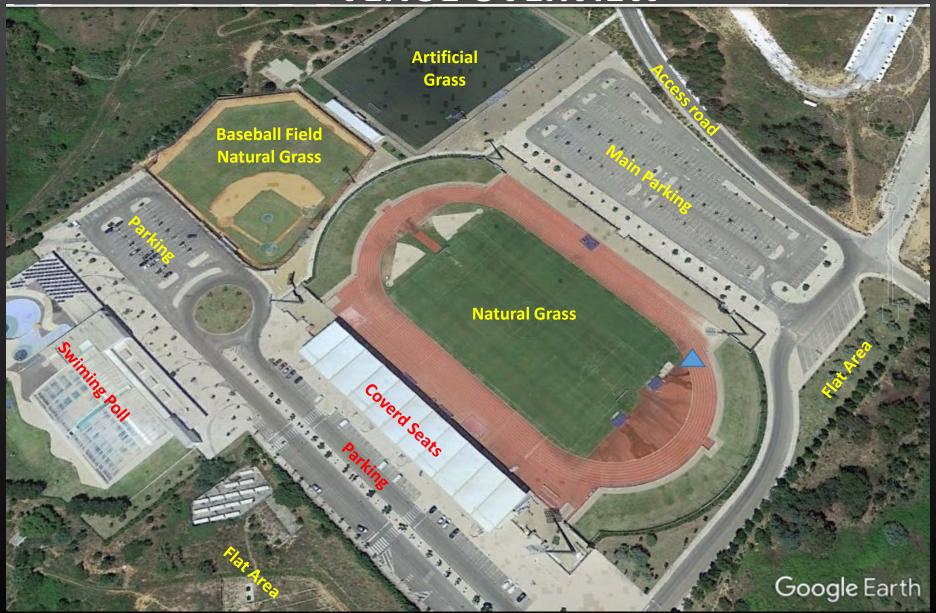

# ABRANTES AGILITY CAPITAL JULY 2025





10 -13 July ABRANTES PORTUGAL







# ABRANTES AGILITY CAPITAL JULY 2025

protocol with the Portuguese Kennel Club



**ORGANIZATION** 



Partnership with the Abrantes City Hall



**Sponsors** 



# **APPROACH TO ABRANTES**



500 km from Madrid

1095 Km from Barcelona

1600 Km from Paris

150 Km from Lisbon

200 Km from Oporto

# **APPROACH TO ABRANTES**



# **APPROACH TO ABRANTES**

From A 23 Exit # 9 "Rio de Moinhos"



# **SHOPPING**



Supermarkets

EO 2025 JOAWC 2025

# **MEDICAL ASSISTENCE**



# **VETERINAIRY ASSISTENCE**



**CLINICS** 

# Vet Clinics capabilities:

- X-Ray
- Ultrasound
- Electrocardiogram
- Surgery

# **VENUE OVERVIEW**



# **VENUE OVERVIEW**



# MEASURES TO MINIMIZE THE EFFECTS OF EVENTUAL HIGH TEMPERATURES

- 20X60mts or more if needed <u>Acclimatized tent</u> <u>Brumazation</u> System
- Approach to the rings (3 net dogs) under <u>Shade with Brumization</u> System
- Net Shade on the runaway
- Swimming Pools for dogs in the end of the courses
- Microchip reading under shade
- Swimming Pools and showers for dogs several in the stadium
- Divided schedule
  - ✓ Morning Period 7 am to 1 pm
  - ✓ **Big Break during hottest hours**
  - ✓ Evening Period 6 pm to 9 pm
- Planning to have 5 or 6 competition rings
- No dogs will be allowed in the cars

- Schedule JOAWC
  - ✓ Morning Period 7 am to 1 pm
  - ✓ Junior only run in the morning period

# **RINGS AND FACILITIES**



## **RINGS**



# RINGS AND FACILITIES