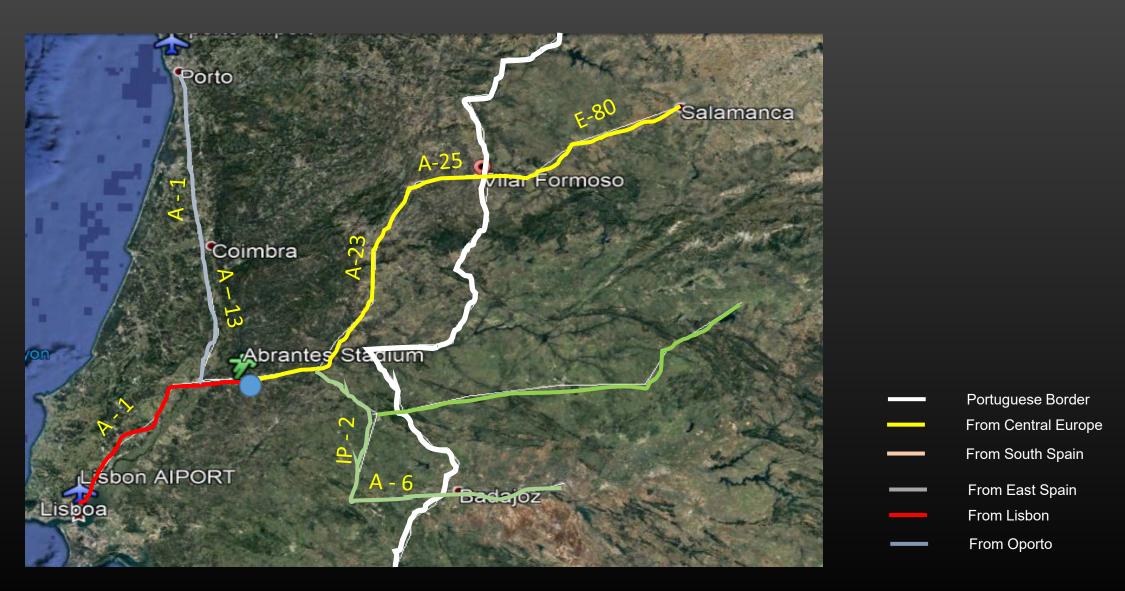

# **APPROACH TO ABRANTES**

# **APPROACH TO ABRANTES**

From A 23 Exit # 9 "Rio de Moinhos"