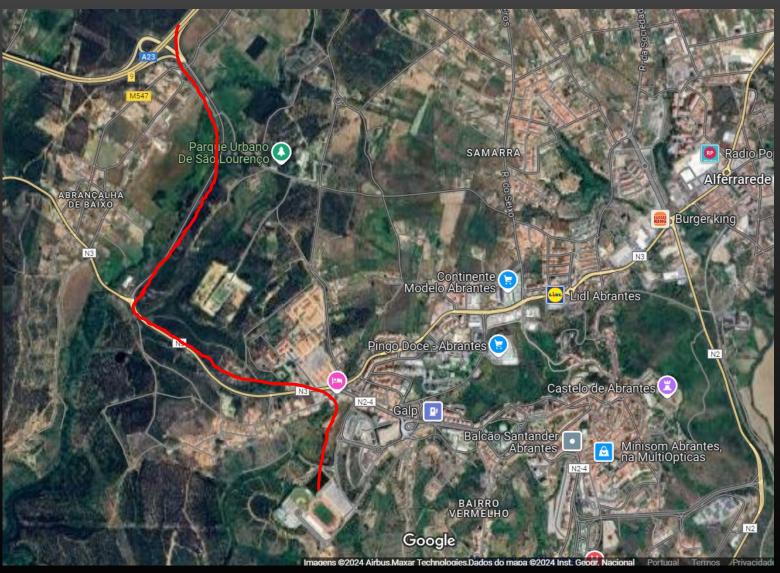

# **APPROACH TO ABRANTES**

500 km from Madrid

1095 Km from Barcelona

1600 Km from Paris

150 Km from Lisbon

200 Km from Oporto

# **APPROACH TO ABRANTES**

From A 23 Exit # 9 "Rio de Moinhos"