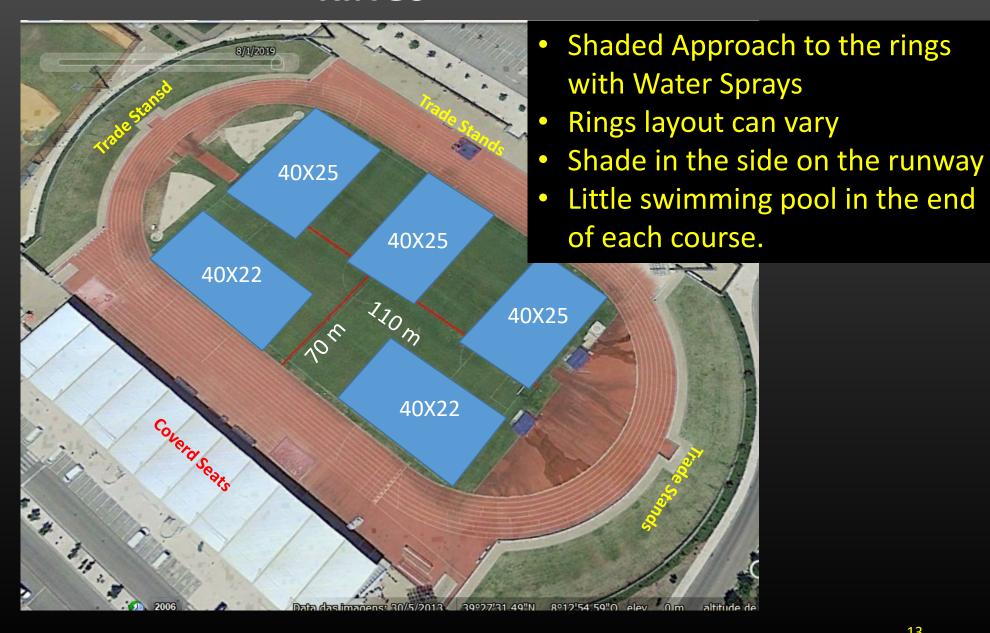

# MEASURES TO MINIMIZE THE EFFECTS OF EVENTUAL HIGH TEMPERATURES

- 20X60mts or more if needed <u>Acclimatized tent</u> <u>Brumazation</u> System
- Approach to the rings (3 net dogs) under <u>Shade with Brumization</u> System
- Net Shade on the runaway
- Swimming Pools for dogs in the end of the courses
- Microchip reading under shade
- Swimming Pools and showers for dogs several in the stadium
- Divided schedule
  - ✓ Morning Period 7 am to 1 pm
  - ✓ **Big Break during hottest hours**
  - ✓ Evening Period 6 pm to 9 pm
- Planning to have 5 or 6 competition rings
- No dogs will be allowed in the cars