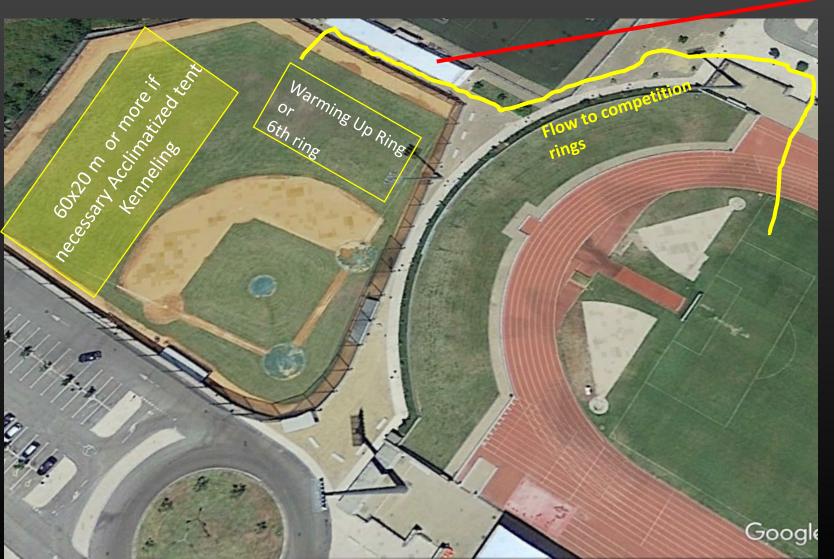

# **RINGS AND FACILITIES**

## **RINGS**

# RINGS AND FACILITIES

Toilets and lavatories

# MEASURES TO MINIMIZE THE EFFECTS OF EVENTUAL HIGH TEMPERATURES

- 20X60mts or more if needed <u>Acclimatized tent</u> <u>Brumazation</u> System
- Approach to the rings (3 net dogs) under <u>Shade with Brumization</u> System
- Net Shade on the runaway
- Swimming Pools for dogs in the end of the courses
- Microchip reading under shade
- Swimming Pools and showers for dogs several in the stadium
- Divided schedule
  - ✓ Morning Period 7 am to 1 pm
  - ✓ **Big Break during hottest hours**
  - ✓ Evening Period 6 pm to 9 pm
- Planning to have 5 or 6 competition rings
- No dogs will be allowed in the cars