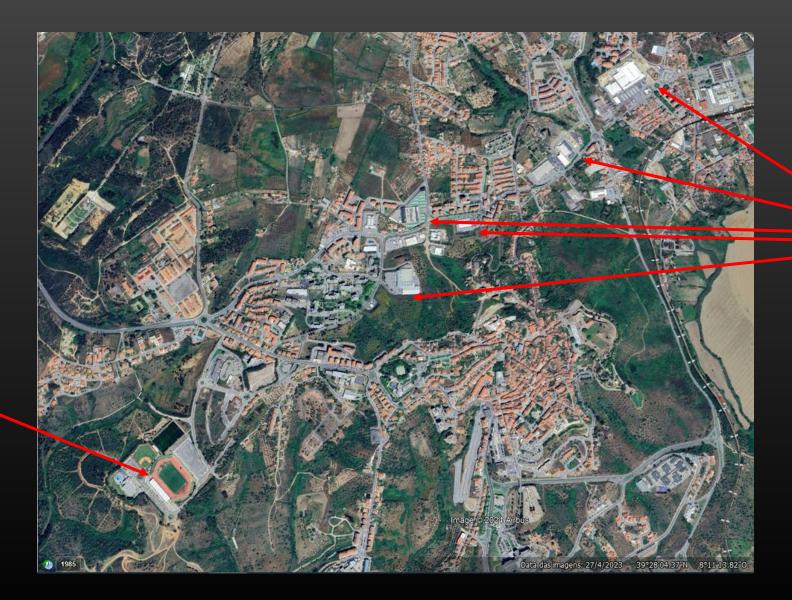

# ABRANTES AGILITY CAPITAL JULY 2025





10 -13 July ABRANTES PORTUGAL







# ABRANTES AGILITY CAPITAL JULY 2025

protocol with the Portuguese Kennel Club



**ORGANIZATION** 



Partnership with the Abrantes City Hall



**Sponsors** 



# **APPROACH TO ABRANTES**



500 km from Madrid

1095 Km from Barcelona

1600 Km from Paris

150 Km from Lisbon

200 Km from Oporto

# **APPROACH TO ABRANTES**



# **APPROACH TO ABRANTES**

From A 23 Exit # 9 "Rio de Moinhos"



# **SHOPPING**



Supermarkets

EO 2025 JOAWC 2025

# **MEDICAL ASSISTENCE**



# **VETERINAIRY ASSISTENCE**



**CLINICS** 

# Vet Clinics capabilities:

- X-Ray
- Ultrasound
- Electrocardiogram
- Surgery

# **VENUE OVERVIEW**



# **VENUE OVERVIEW**



# MEASURES TO MINIMIZE THE EFFECTS OF EVENTUAL HIGH TEMPERATURES

- 20X60mts or more if needed <u>Acclimatized tent</u> <u>Brumazation</u> System
- Approach to the rings (3 net dogs) under <u>Shade with Brumization</u> System
- Net Shade on the runaway
- Swimming Pools for dogs in the end of the courses
- Microchip reading under shade
- Swimming Pools and showers for dogs several in the stadium
- Divided schedule
  - ✓ Morning Period 7 am to 1 pm
  - ✓ **Big Break during hottest hours**
  - ✓ Evening Period 6 pm to 9 pm
- Planning to have 5 or 6 competiti