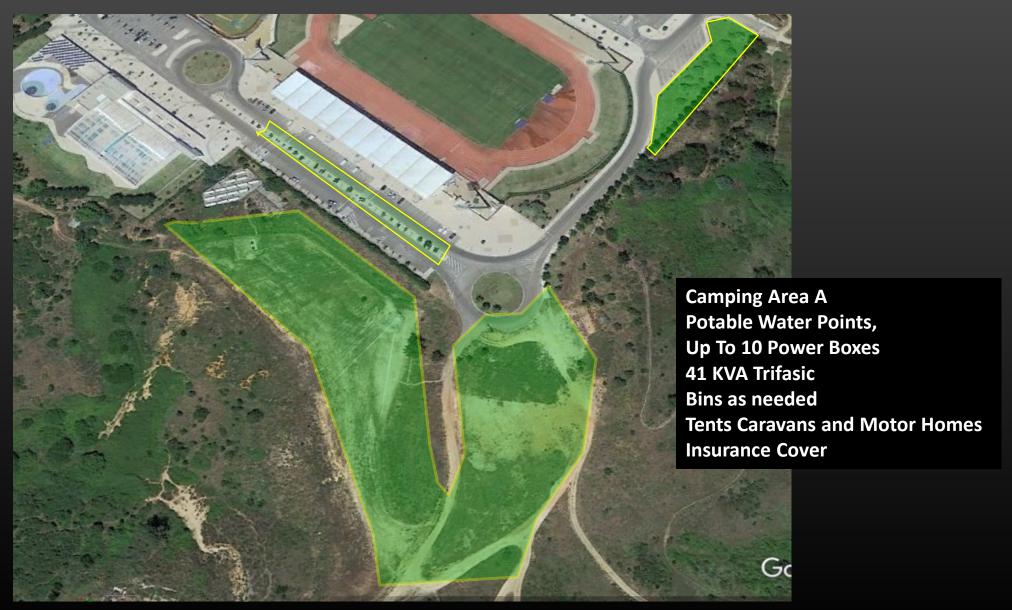

# **CAMPING**

# But need paper proof:

- From the Vet (1)
- From the Kennel Club (2)

Entries — 01May to 31 May

Payments — 01May to 07 June

Camping — Entry Format available In the end of November Up to 300 Places 9,5 X 5 m