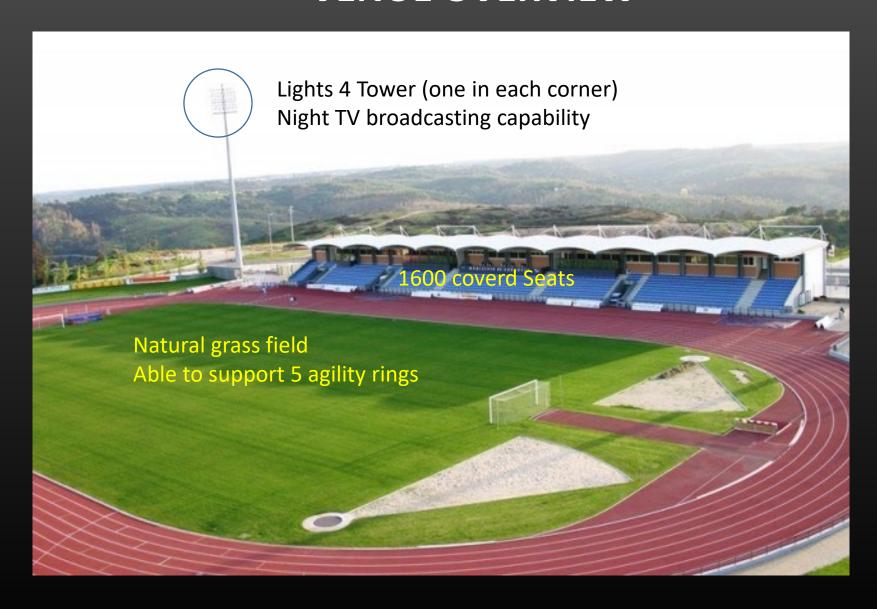

# ABRANTES AGILITY CAPITAL JULY 2025





10 -13 July ABRANTES PORTUGAL







# ABRANTES AGILITY CAPITAL JULY 2025

protocol with the Portuguese Kennel Club



**ORGANIZATION** 



Partnership with the Abrantes City Hall



**Sponsors** 



# **APPROACH TO ABRANTES**



500 km from Madrid

1095 Km from Barcelona

1600 Km from Paris

150 Km from Lisbon

200 Km from Oporto

# **APPROACH TO ABRANTES**



# **APPROACH TO ABRANTES**

From A 23 Exit # 9 "Rio de Moinhos"



# **SHOPPING**



Supermarkets

EO 2025 JOAWC 2025

# **MEDICAL ASSISTENCE**



# **VETERINAIRY ASSISTENCE**



**CLINICS** 

# Vet Clinics capabilities:

- X-Ray
- Ultrasound
- Electrocardiogram
- Surgery

# **VENUE OVERVIEW**



# **VENUE OVERVIEW**



# MEASURES TO MINIMIZE THE EFFECTS OF EVENTUAL HIGH TEMPERATURES

- 20X60mts or more if needed <u>Acclimatized tent</u> <u>Brumazation</u> System
- Approach to the rings (3 net dogs) under <u>Shade with Brumization</u> System
- Net Shade on the runaway
- Swimming Pools for dogs in the end of the courses
- Microchip reading under shade
- Swimming Pools and showers for dogs several in the stadium
- Divided schedule
  - ✓ Morning Period 7 am to 1 pm
  - ✓ **Big Break during hottest hours**
  - ✓ Evening Period 6 pm to 9 pm
- Planning to have 5 or 6 competition rings
- No dogs will be allowed in the cars

- Schedule JOAWC
  - ✓ Morning Period 7 am to 1 pm
  - ✓ Junior only run in the morning period

# **RINGS AND FACILITIES**



## **RINGS**



# RINGS AND FACILITIES



Toilets and lavatorie