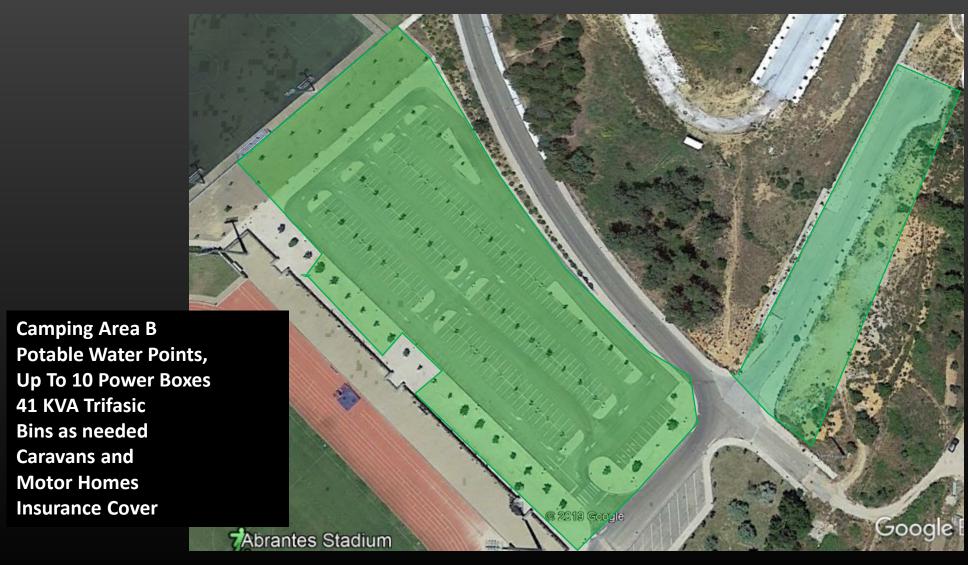

# **CAMPING**

# But need paper proof:

- From the Vet (1)
- From the Kennel Club (2)

Entries — 01May to 31 May

Payments — 01May to 07 June

Camping — Entry Format available In the end of November Up to 300 Places 9,5 X 5 m